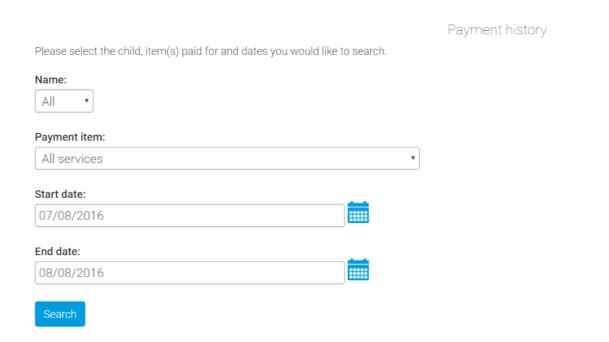

- 4. Select the name of the child, the payment item, and the date range you wish to view.
- 5. Select Search

## You will see a full list of all the transactions carried out during the selected period.